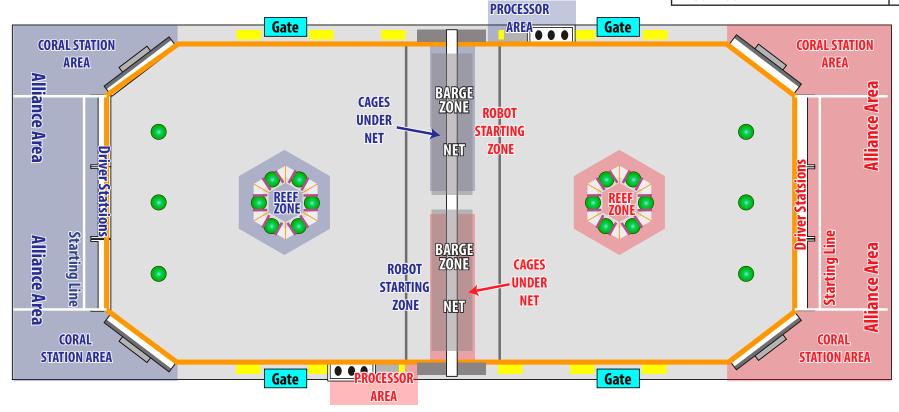

------------------------------------------------------------|------|
| Win                                                                                               | 3 RP |
| Tie                                                                                               | 1 RP |
| AUTO: all enabled ROBOTS LEAVE and at least 1 CORAL scored in AUTO                                | 1 RP |
| CORAL: $\geq$ 5 CORAL scored on each level.<br>* CO-OP: $\geq$ 5 CORAL scored on $\geq$ 3 levels. | 1 RP |
| BARGE: ≥ 14 BARGE points scored                                                                   | 1 RP |

| PENALTIES credited to opponent |       |  |
|--------------------------------|-------|--|
| MINOR FOUL                     | 2 pts |  |
| MAJOR FOUL                     | 6 pts |  |